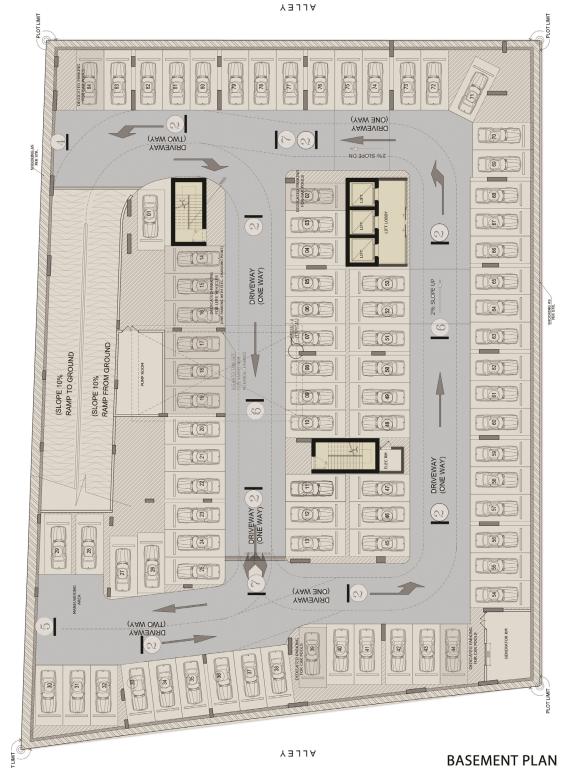

# MTI DUBAI OXFORD RESIDENCES TERRACES 2









NEIGHBOR













ROAD WIDTH 6.00M











# **Ipek & Partners**



### **Andreas Gut**

+971526012636

■ a.gut@ipekpartners.com





# 2 Bedroom I CORNER UNIT I **PRIVATE BALCONY POOL**

Apartment

2,400,000 AED



| Developer | Iman Developers                       |
|-----------|---------------------------------------|
| Area      | Jumeirah Village Circle (JVC) , Dubai |
| Size      | 1674 sqft                             |
| Bedrooms  | 2                                     |
|           | Area                                  |

**Parking Furniture** Unfurnished 2024 Year Built



# Amenities

| Study                | 20<br>Private Pool  | Lobby in Building           | Shared Pool         | Maid Service        |
|----------------------|---------------------|-----------------