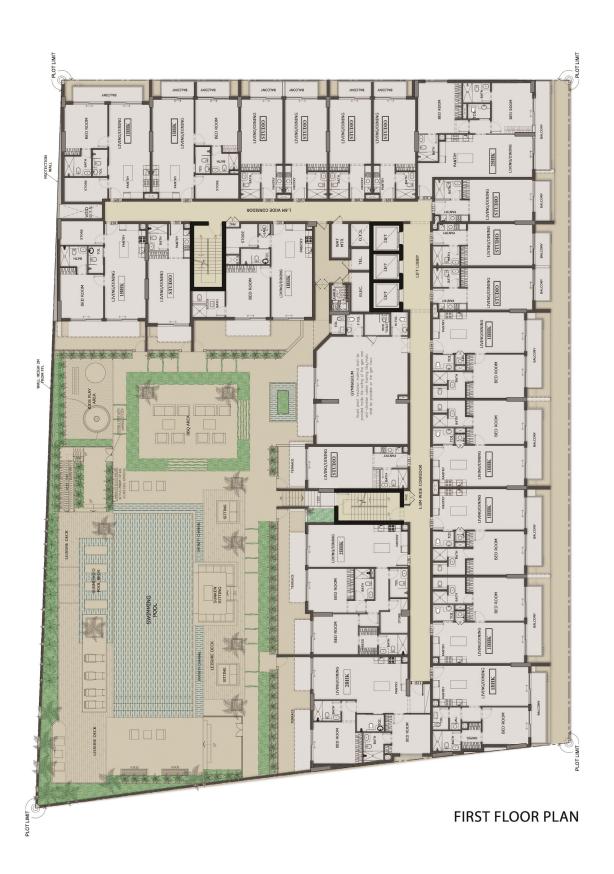

#### Majestic Pool on Podium Level

Our majestic pool located on the podium lets you unwind and relax, while soaking up the sun during the day, or just kicking back and enjoying the night sky.

The pool is designed to give you maximum comfort and relaxation by providing a beautiful space around the pool to just relax in a calming environment.

#### **Kids Play Area**

Let your kids have some fun, in our dedicated kids play area. The play area offers a safe environment with soft turf floors, swing sets, slides and much more to keep your kids happy and entertained for hours on end.

### Resident Amenities

#### **ROOFTOP AREA**

- A ROOFTOP POOL
- B ROOFTOP BBQ
- C TRANQUIL GARDEN AREA FOR RESIDENCE

#### **LEVEL ONE**

- MAJESTIC POOL ON PODIUM LEVEL
- E KIDS PLAY AREA
- SUNKEN SEATING BY THE POOL