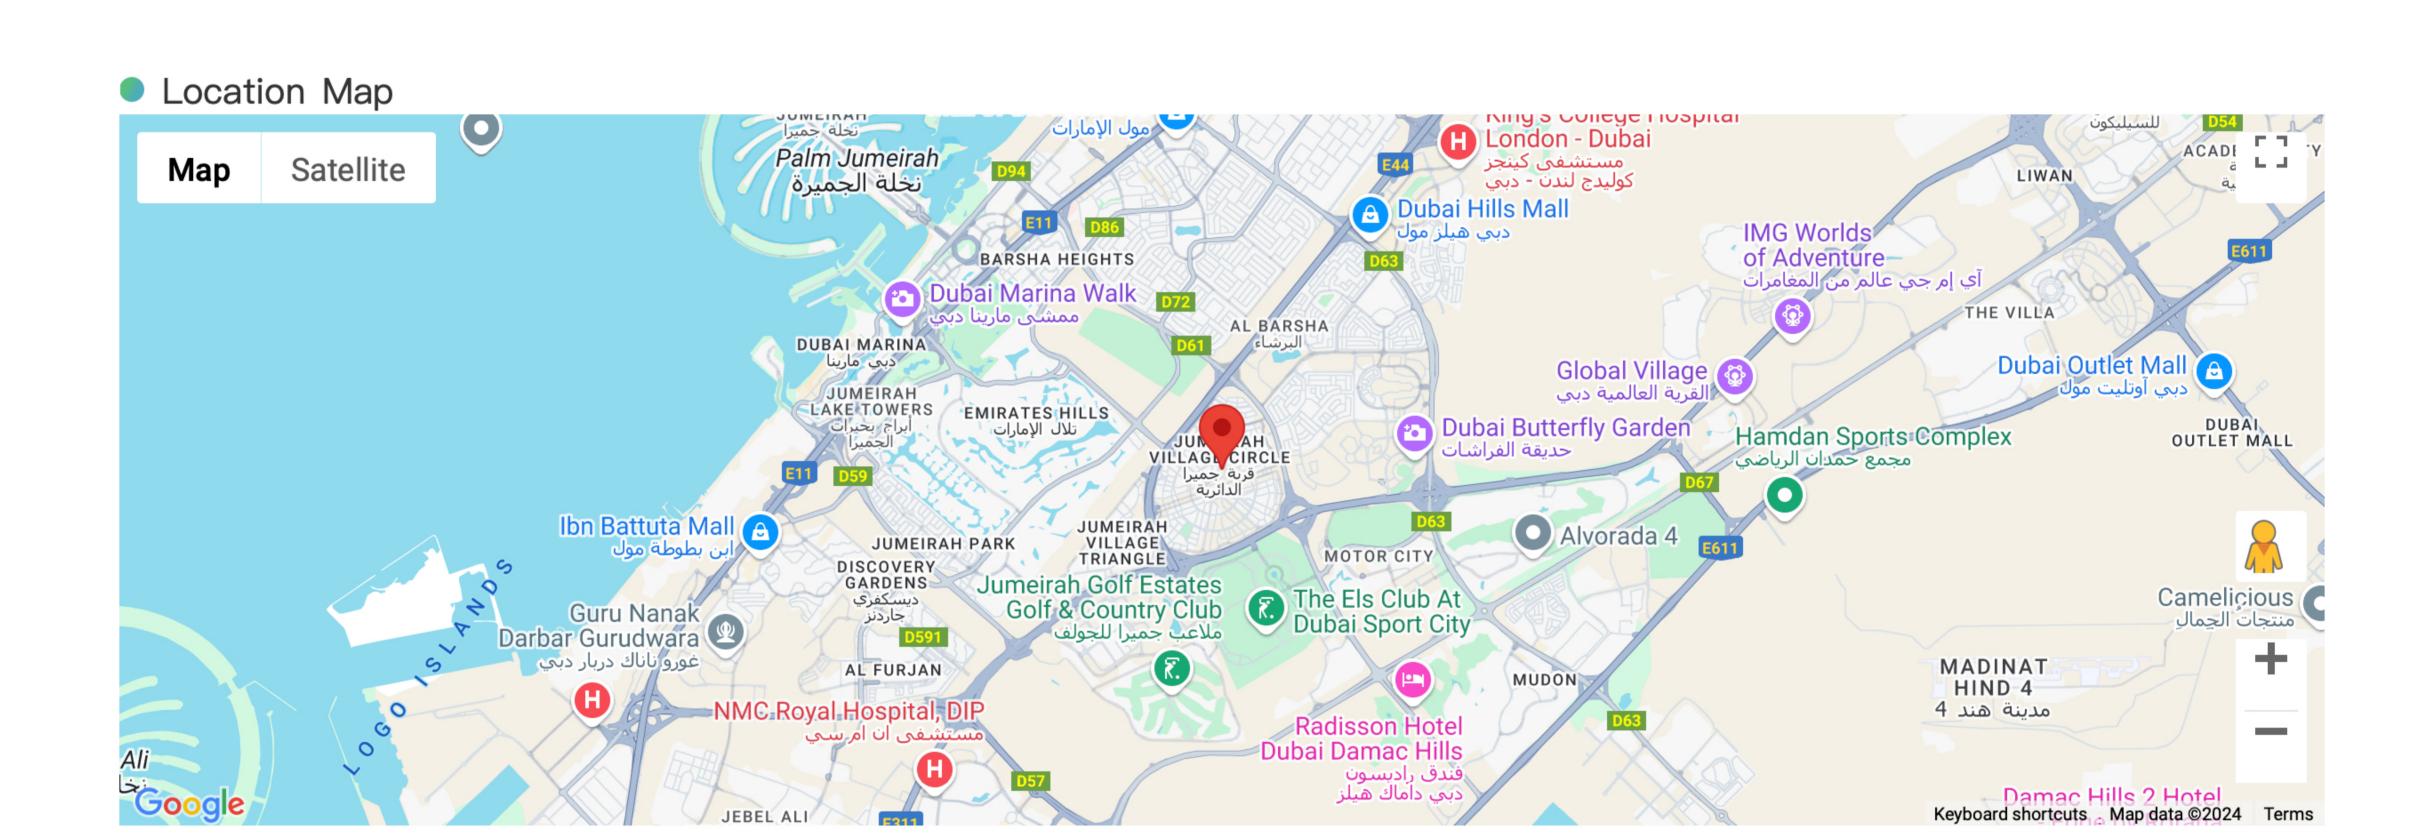

# The perfect location

12 km

MALL OF THE EMIRATES

16 km

PALM JUMEIRAH

26 km

DUBAI AIRPORT (DXB)

22 km

BURJ KHALIFA

19 km

DUBAI EXPO

### Jumeirah Village Circle

Jumeirah Village Circle situated in the heart of new Dubai, that offers its residents a variety of amenities required for a luxurious lifestyle within a serene atmosphere.

Jumeirah Village Circle creates a sense of community living, by combining advanced facilities with a peaceful setting. Situated along the Mohamed bin Zayed Road,

JVC is in close proximity to Sports City, Arabian Ranches, Mall of the Emirates, and the Dubai World Central Airport. Parks, schools, shops, eateries, and other necessities promote convenient and self-contained living.

In addition to its convenient location to the largest international airport in the world, Jumeirah Village Circle offers significant opportunities for commerce as well. There are several neighbouring communities including Motorcity, Emirates Hills and Jumeirah Village Triangle.