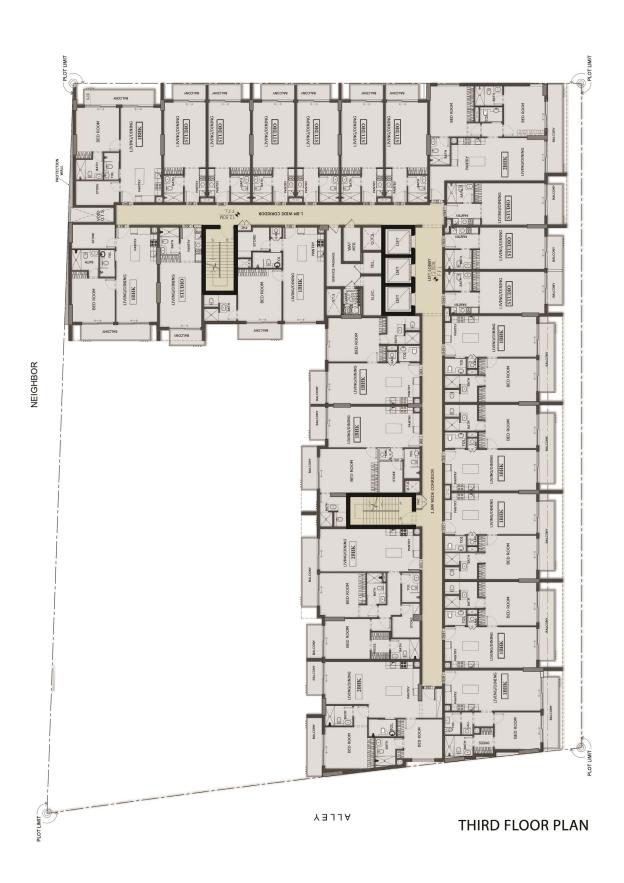

# MTI DUBAI OXFORD RESIDENCES TERRACES 2

NEIGHBOR

ROAD WIDTH 6.00M

The thoughtfully crafted G+P+5 storey building combines modern architecture with top-notch facilities and amenities, delivering a lifestyle of comfort and sophistication.

- Spacious 2 Bedroom
- 3 Bathrooms
- Private Balcony with Pool
- Built-in Wardrobes
- 1 Covered Parking Space
- Concierge Service
- Smart Home Integration
- State-of-the-Art Gym
- Rooftop Pool & BBQ Area
- Rooftop Tranquil Garden
- Majestic Podium-Level Pool
- Kid's Play Area on Podium - Sunken Poolside Seating
- Cabanas and Relaxing Decks
- Double-Height Lobby - Steps from Circle Mall
- Easy Access to Al Khail Road