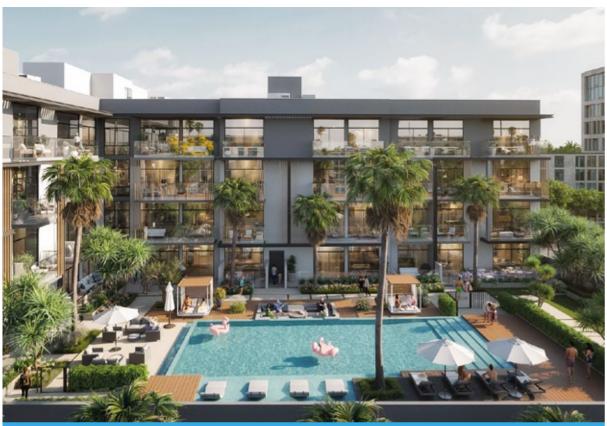

#### Majestic Pool on Podium Level

Our majestic pool located on the podium lets you unwind and relax, while soaking up the sun during the day, or just kicking back and enjoying the night sky.

The pool is designed to give you maximum comfort and relaxation by providing a beautiful space around the pool to just relax in a calming environment.

Immerse yourself in the elegant rooftop pool with temperature controlled water and a stunning podium to kick back and relax on.

Enjoy the views of Jumeirah Village Circle as you relax in the comfort of the Rooftop Swimming Pool spaces.