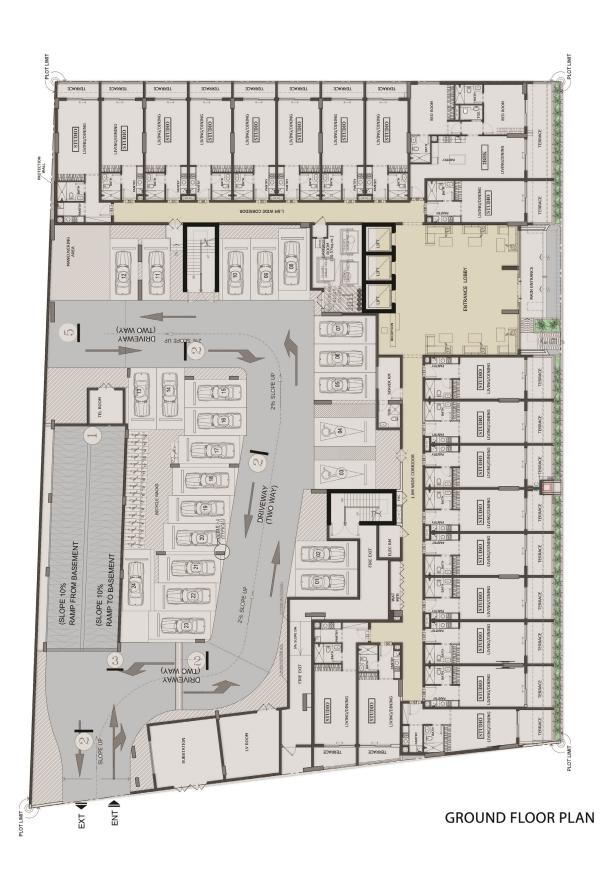

The thoughtfully crafted G+P+5 storey building combines modern architecture with top-notch facilities and amenities, delivering a lifestyle of comfort and sophistication.

- Spacious 2 Bedroom
- 3 Bathrooms
- Private Balcony with Pool
- Built-in Wardrobes
- 1 Covered Parking Space
- Concierge Service
- Smart Home Integration
- State-of-the-Art Gym
- Rooftop Pool & BBQ Area
- Rooftop Tranquil Garden
- Majestic Podium-Level Pool
- Kid's Play Area on Podium - Sunken Poolside Seating
- Cabanas and Relaxing Decks
- Double-Height Lobby - Steps from Circle Mall
- Easy Access to Al Khail Road