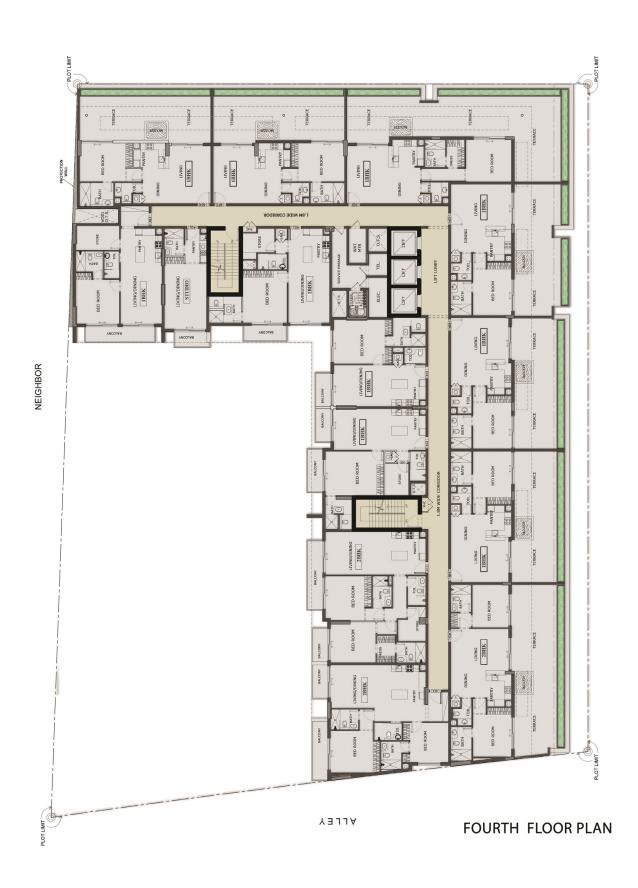

# MTI DUBAI OXFORD RESIDENCES TERRACES 2

NEIGHBOR

ROAD WIDTH 6.00M

The thoughtfully crafted G+P+5 storey building combines modern architecture with top-notch facilities and amenities, delivering a lifestyle of comfort and sophistication.

- Spacious 2 Bedroom
- 3 Bathrooms
- Private Balcony with Pool
- Built-in Wardrobes
- 1 Covered Parking Space
- Concierge Service
- Smart Home Integration
- State-of-the-Art Gym
- Rooftop Pool & BBQ Area
- Rooftop Tranquil Garden
- Majestic Podium-Level Pool
- Kid's Play Area on Podium - Sunken Poolside Seating
- Cabanas and Relaxing Decks
- Double-Height Lobby - Steps from Circle Mall
- Easy Access to Al Khail Road

#### **ROOFTOP AREA**

- A ROOFTOP POOL
- B ROOFTOP BBQ
- C TRANQUIL GARDEN AREA FOR RESIDENCE

#### **LEVEL ONE**

- MAJESTIC POOL ON PODIUM LEVEL
- E KIDS PLAY AREA
- SUNKEN SEATING BY THE POOL