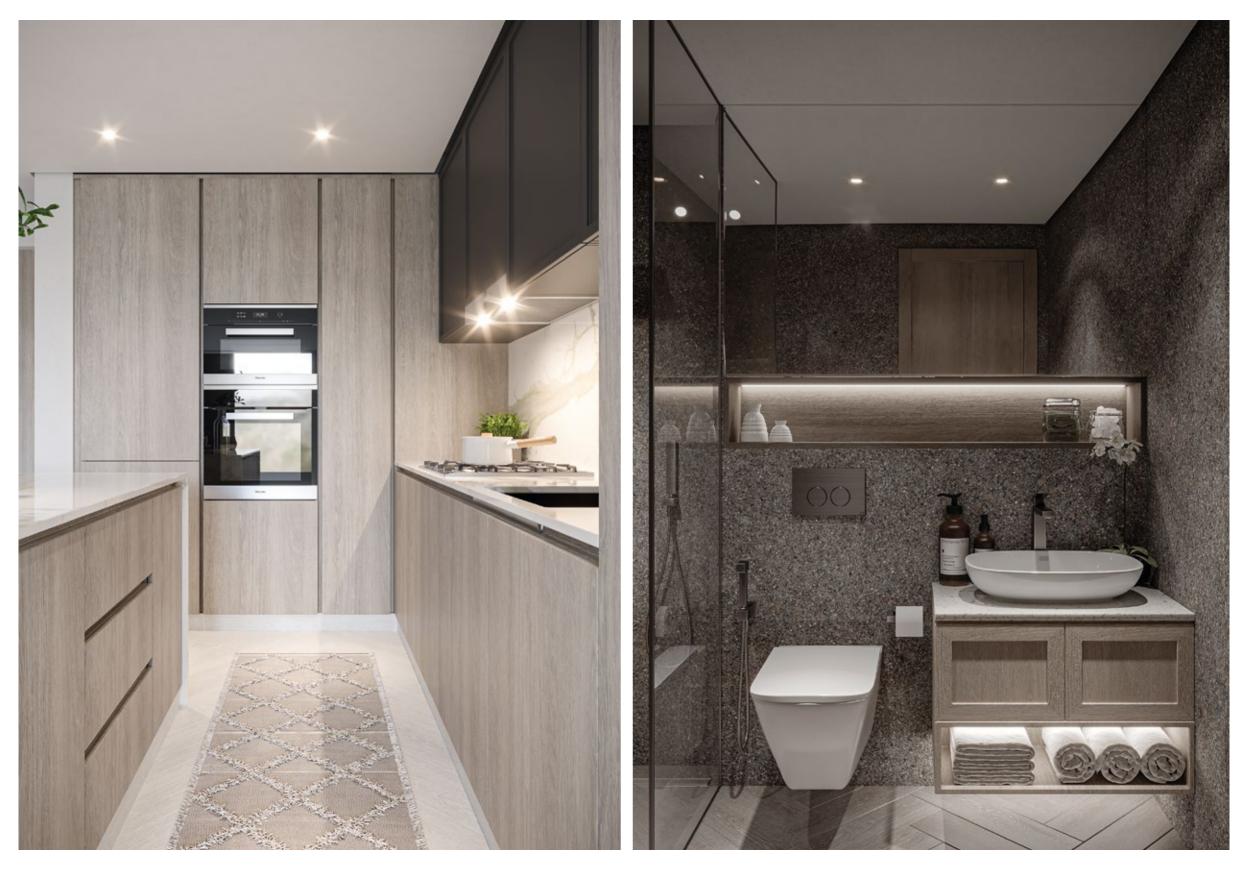

# Majestic Finishing The Bathroom

The bathroom gives off a classy yet comfortable feel with the textured walls complimenting the beautiful custom marble finish.

# Minimalistic Finishing The Kitchen

The Kitchen integrates appliances from Teka that work perfectly with its minimal aesthetic while also maintaining its functionality.