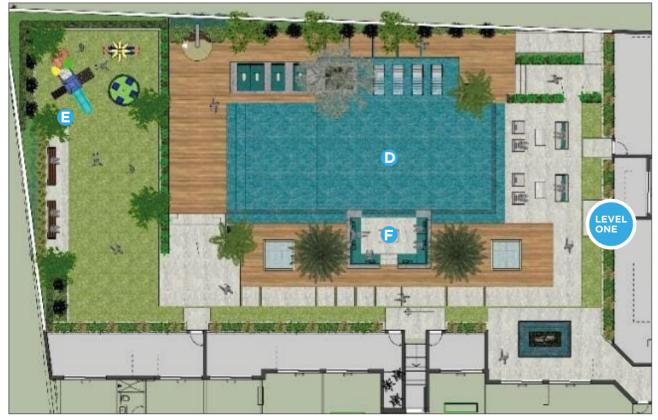

#### **LEVEL ONE**

- MAJESTIC POOL ON PODIUM LEVEL
- E KIDS PLAY AREA
- SUNKEN SEATING BY THE POOL