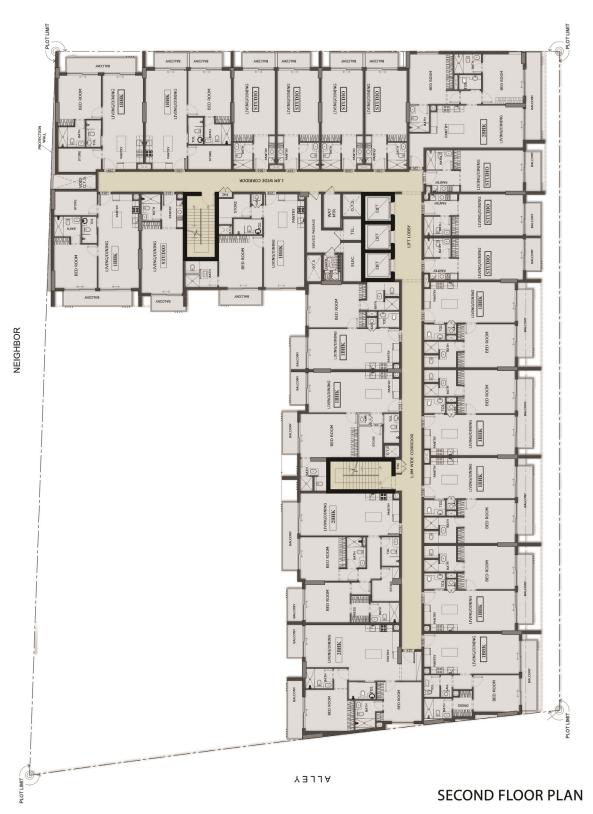

# MTI DUBAI OXFORD RESIDENCES TERRACES 2

NEIGHBOR

ROAD WIDTH 6.00M

The thoughtfully crafted G+P+5 storey building combines modern architecture with top-notch facilities and amenities, delivering a lifestyle of comfort and sophistication.

- Spacious 2 Bedroom
- 3 Bathrooms
- Private Balcony with Pool
- Built-in Wardrobes
- 1 Covered Parking Space
- Concierge Service
- Smart Home Integration
- State-of-the-Art Gym
- Rooftop Pool & BBQ Area
- Rooftop Tranquil Garden
- Majestic Podium-Level Pool
- Kid's Play Area on Podium - Sunken Poolside Seating
- Cabanas and Relaxing Decks
- Double-Height Lobby - Steps from Circle Mall
- Easy Access to Al Khail Road